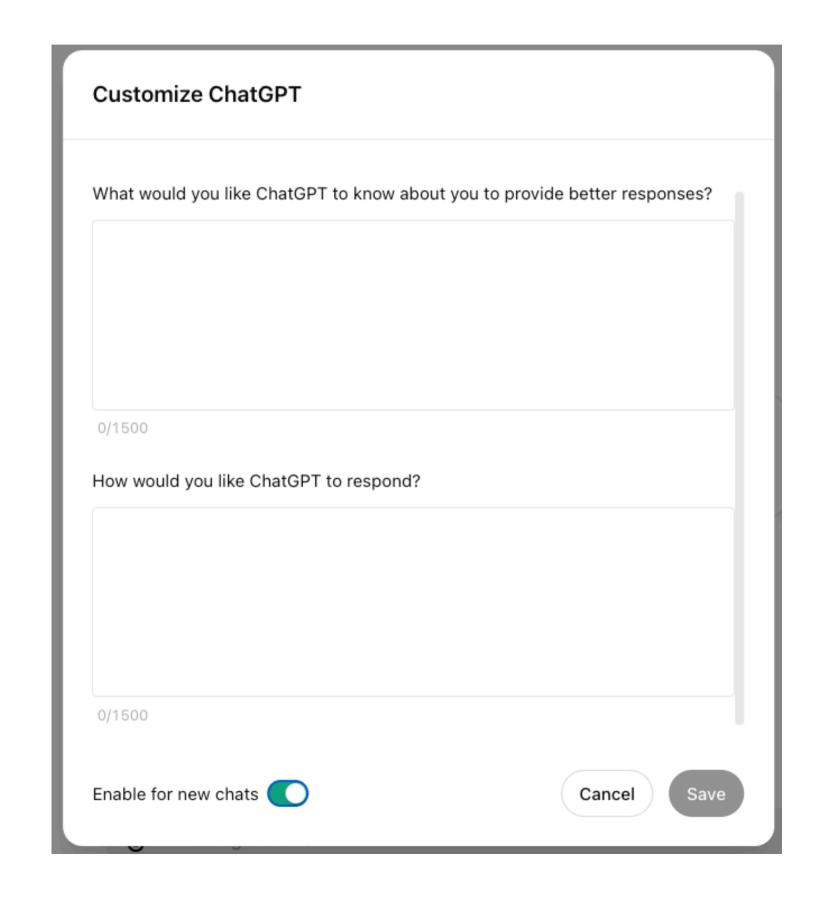

- Custom instructions let you share anything you'd like ChatGPT to consider in its response.
- Your instructions can be added to new conversations going forward.