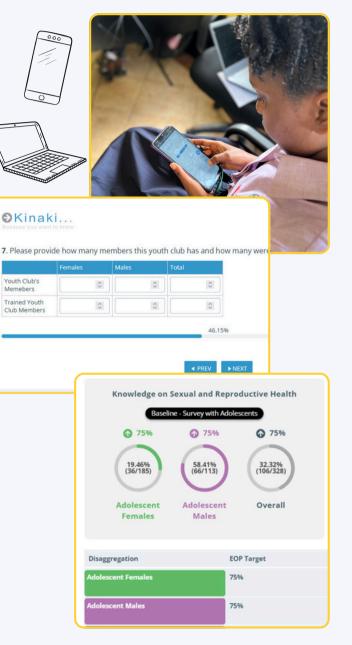

## Harness the Power of One-Stop Data Management with Kinaki

**Data Collection:** Gather data quickly from your team

**Data Management:** Easily access original datasets; no lost Excel files

**Data Analysis:** Save calculations to measure indicators consistently over time

**Reports:** Visualize results & customize reports for different audiences; add images & narrative analysis

Sinaki